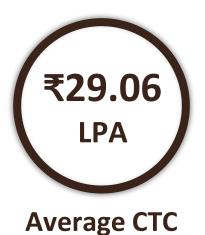

#### **Key Takeaways**

- Key roles offered: AVP, Senior Manager, Product Manager, Program Manager, Supply Chain Manager, Senior Consultant,
   Operations Manager and many others.
- The average CTC secured by the batch witnessed an increase of 20.1% y-o-y. The Median CTC for the batch increased by 22.2% y-o-y. The highest CTC offered by a recruiter increased by 50.2% compared to last year. The average for women candidates increased by 39.96% y-o-y.