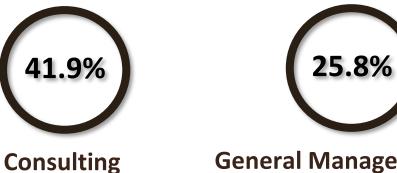

### Placement Drive – Virtual Mode

The Placement Drive for Post Graduate Programme in Business Leadership (PGP-BL), the one year MBA programme was successfully conducted in Virtual mode by the Students' Placement Committee, recording 100% placements. While the graduating cohort of PGPBL 2022 had most of the participants coming from the traditional corporate background (e.g. Manufacturing, IT, Automotive, Oil & Gas, Retail, BFSI), the program also had quite a few diverse participant profiles ranging from entrepreneurship, family business, healthcare and legal services. Though the season saw active participation from companies across sectors, Consulting , General Management & Operations, IT/Analytics took the biggest share followed by roles in Sales and Marketing, Business Development , and Finance.

#### **Sector-wise Placement**

**Business Development, Sales & Marketing** 

**Finance** 