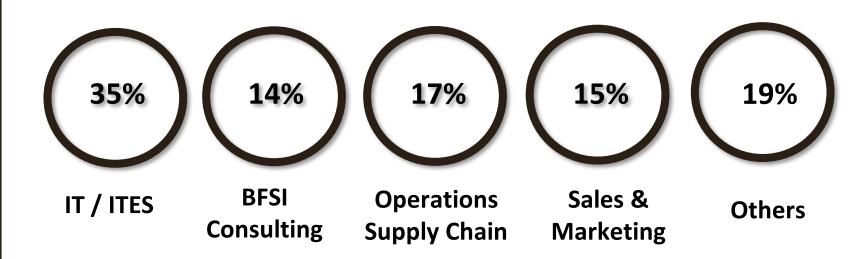

### Placement Drive – Virtual Mode

The Placement Drive for Post Graduate Programme in Business Leadership (PGP-BL), the one year MBA programme was successfully conducted in Virtual mode by the Students' Placement Committee, recording 100% placements. While the graduating cohort of PGPBL 2022 had most of the participants coming from the traditional corporate background (e.g. Manufacturing, IT, Automotive, Oil & Gas, Retail, BFSI), the program also had quite a few diverse participant profiles ranging from entrepreneurship, family business, healthcare and legal services. Though the season saw active participation from companies across sectors, Consulting , General Management & Operations, IT/Analytics took the biggest share followed by roles in Sales and Marketing, Business Development , and Finance.

#### **Sector-wise Placement**

**Business Development, Sales & Marketing** 

**Finance** 