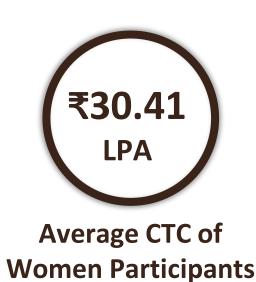

#### **Key Takeaways**

- Key roles offered: AVP, Senior Manager, Product Manager, Program Manager, Supply Chain Manager, Senior Consultant,
   Operations Manager and many others.
- The average CTC secured by the batch witnessed an increase of 20.1% y-o-y. The Median CTC for the batch increased by 22.2% y-o-y. The highest CTC offered by a recruiter increased by 50.2% compared to last year. The average for women candidates increased by 39.96% y-o-y.