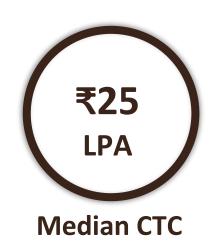

# Placement Highlights

**53**Participating
Students

₹58.95 LPA
Top 5 percentile

₹45.63 LPA
Top 10 percentile

₹37.91 LPA
Top 25 percentile

62 Offers made
1 International Offer

#### **Key Takeaways**

- Key roles offered: AVP, Senior Manager, Product Manager, Program Manager, Supply Chain Manager, Senior Consultant,
   Operations Manager and many others.
- The average CTC secured by the batch witnessed an increase of 20.1% y-o-y. The Median CTC for the batch increased by 22.2% y-o-y. The highest CTC offered by a recruiter increased by 50.2% compared to last year. The average for women candidates increased by 39.96% y-o-y.