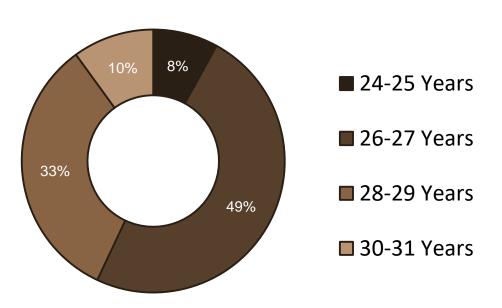

acturing, IT, Automotive, Oil & Gas, Retail, BFSI), the program also had quite a few diverse participant profiles ranging from entrepreneurship, family business, healthcare and legal services. Though the season saw active participation from companies across sectors, Consulting , General Management & Operations, IT/Analytics took the biggest share followed by roles in Sales and Marketing, Business Development , and Finance.





### **Batch Profile**

60 **Students** 

24% IIT, NIT, IISC, BITS, NIFT, CA, CFA

4.8 Years **Average Work Experience** 

**Gender Diversity** 



#### **Incoming Industry Background**



#### **Experience in Months**



#### **Diversity in Work Experience**



Deloitte.







HCL















**EY** 



FATON































#### **Age Profile**





# Placement Highlights

**53**Participating
Students

₹58.95 LPA
Top 5 percentile

₹45.63 LPA
Top 10 percentile

₹37.91 LPA
Top 25 percentile











62 Offers made
1 International Offer

#### **Sector-wise Placement**











**Business Development, Sales & Marketing** 



**Finance** 

#### **Key Takeaways**

- Key roles offered: AVP, Senior Manager, Product Manager, Program Manager, Supply Chain Manager, Senior Consultant,
   Operations Manager and many others.
- The average CTC secured by the batch witnessed an increase of 20.1% y-o-y. The Median CTC for the batch increased by 22.2% y-o-y. The highest CTC offered by a recruiter increased by 50.2% compared to last year. The average for women candidates increased by 39.96% y-o-y.

# — Participating Companies