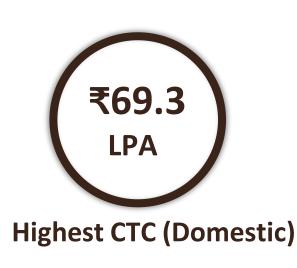

# Placement Highlights

**53**Participating
Students

₹58.95 LPA
Top 5 percentile

₹45.63 LPA
Top 10 percentile

₹37.91 LPA
Top 25 percentile

62 Offers made
1 International Offer