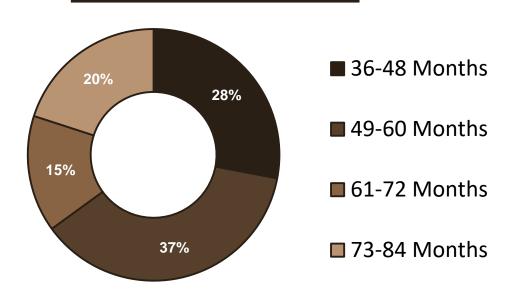

100% placements. While the graduating cohort of PGPBL 2022 had most of the participants coming from the traditional corporate background (e.g. Manufacturing, IT, Automotive, Oil & Gas, Retail, BFSI), the program also had quite a few diverse participant profiles ranging from entrepreneurship, family business, healthcare and legal services. Though the season saw active participation from companies across sectors, Consulting , General Management & Operations, IT/Analytics took the biggest share followed by roles in Sales and Marketing, Business Development , and Finance.





### **Batch Profile**

60 **Students** 

24% IIT, NIT, IISC, BITS, NIFT, CA, CFA

4.8 Years **Average Work Experience** 

**Gender Diversity** 



#### **Incoming Industry Background**



#### **Experience in Months**



#### **Diversity in Work Experience**



Deloitte.







HCL















**EY** 



FATON































#### **Age Profile**





# Placement Highlights

**53**Participating
Students

₹58.95 LPA
Top 5 percentile

₹45.63 LPA
Top 10 percentile

₹37.91 LPA
Top 25 percentile











62 Offers made
1 International Offer

#### **Sector-wise Placement**











**Business Development, Sales & Marketing** 



**Finance** 

#### **Key Takeaways**

- Key roles offered: AVP, Senior Manager, Product Manager, Program Manager, Supply Chain Manager, Senior Consultant,
   Operations Manager and many others.
- The average CTC secured by the batch witnessed an increase of 20.1% y-o-y. The Median CTC for the batch increased by 22.2% y-o-y. The highest CTC offered by a recruiter i